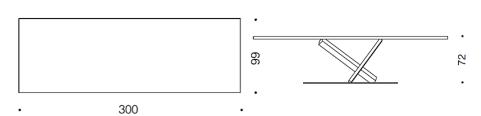

Brand: **DESALTO**, MADE IN ITALY

Item type: Rectangular table

Item code: 680.0401/NE

Designer: Tokujin Yoshioka

General

Details: FRAME: Disassembling tables with steel

structure

LEG: Reinforced steel tube covered with

aluminium sheets

BASE: Made of metal sheets and reinforced

steel tubes.

TOP: MDF lacquered black.

Dimension: 300 x 99 x 72

Please check the link for more options and finishes: <a href="http://www.desalto.it/en-us/products/tables/element">http://www.desalto.it/en-us/products/tables/element</a>